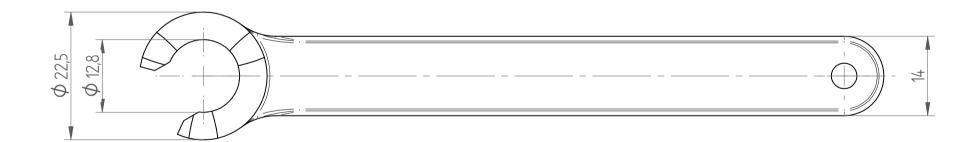

REGO-FIX AG Obermattweg 60 4456 Tenniken / Switzerland

Phone +41 61 976 14 66 Fax +41 61 976 14 14 www.rego-fix.com

This is a non-controlled copy. All information given herein is subject to change without notice

The information given herein has been carefully checked and is believed to be correct. REGO-FIX, however, assumes no responsibility or liability for any errors, inaccuracies or omissions that may appear

This document is subject to copyright laws. No part of this document may be reproduced or transmitted in any form or any means, electronic or mechanic, for any purpose, without the express written permission of REGO-FIX

Type:

E 16 AX

Date :

Part No.: 711716000 08.12.2014

Scale :

1.5:1