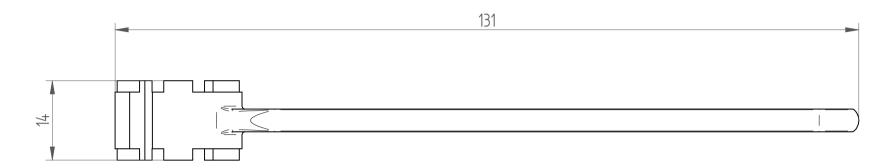

REGO-FIX AG Obermattweg 60 4456 Tenniken / Switzerland

Phone +41 61 976 14 66 Fax +41 61 976 14 14 www.rego-fix.com

This is a non-controlled copy. All information given herein is subject to change without notice

The information given herein has been carefully checked and is believed to be correct. REGO-FIX, however, assumes no responsibility or liability for any errors, inaccuracies or omissions that may appear

This document is subject to copyright laws. No part of this document may be reproduced or transmitted in any form or any means, electronic or mechanic, for any purpose, without the express written permission of REGO-FIX

Type:

E 16 AX

Date :

Part No.: 711716000 08.12.2014

Scale :

1.5:1